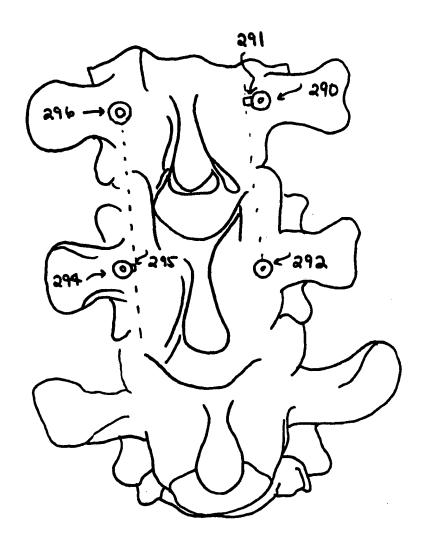

*

Defective images within this document are accurate representations of the original documents submitted by the applicant.

Defects in the images may include (but are not limited to):

- BLACK BORDERS
- TEXT CUT OFF AT TOP, BOTTOM OR SIDES
- FADED TEXT
- ILLEGIBLE TEXT
- SKEWED/SLANTED IMAGES
- COLORED PHOTOS
- BLACK OR VERY BLACK AND WHITE DARK PHOTOS
- GRAY SCALE DOCUMENTS

## IMAGES ARE BEST AVAILABLE COPY.

As rescanning documents will not correct images, please do not report the images to the Image Problem Mailbox.



F16.1









F16. 5C



F16. 10A



F19. 10B



F16. 10 C





FIG. 10D



F16.7



F16.11A



FIG. 11B



FIG. 11C





F16. 13A



F16.13B



F16. 15A



F16.16





FIG. 18





F16.20



F16. 21

252
242

254
250
244
240



F16. 22



F16.25

Fib. 23



F16. 23A



F16. 24



F16. 26



F16. 27B



FIG. 28 A



F19. 28 B



F14. 29



F19.30A

F16. 30B



32B

32A